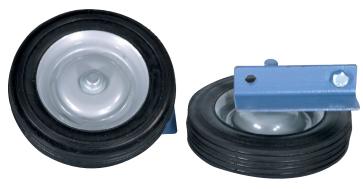

#### **ASSEMBLY**

Porta-Screens and Sample Splitters are supplied with mounting holes for fast installation of the Porta Wheels.

#### To mount Porta Wheels on either machine:

- 1. Insert cap screw through angle mount of wheel assembly.
- 2. Insert cap screw through predrilled mounting hole in machine, keeping the axle of wheel above mounting hole.
- 3. Install lock washer and nut, and tighten.