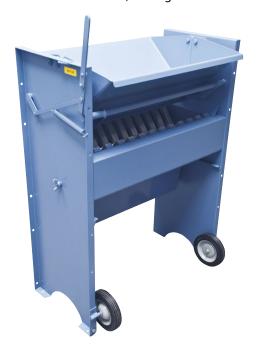

### **INTRODUCTION**

PSA-114 Porta Wheels fit either the Gilson Porta-Screen\* (PS-3 and PS-4) or the Gilson Sample Splitter (SP-1). Wheels provide mobility in the laboratory.

SP-1 shown with PSA-114

PSA-114

PS-4 shown with PSA-114

Rev: 02/2019

FAX: 800-255-5314

740-548-5314