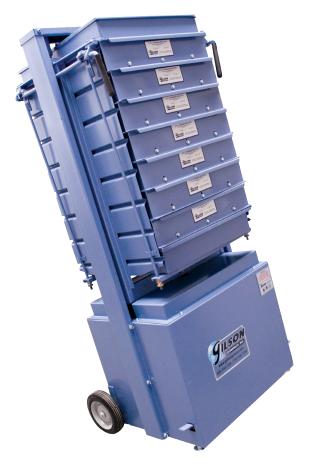

### **INTRODUCTION**

PSA-114 Porta Wheels fit either the Gilson Porta-Screen\* (PS-3 and PS-4) or the Gilson Sample Splitter (SP-1). Wheels provide mobility in the laboratory.

SP-1 shown with PSA-114

PSA-114

PS-4 shown with PSA-114

Rev: 02/2019

FAX: 800-255-5314

740-548-5314