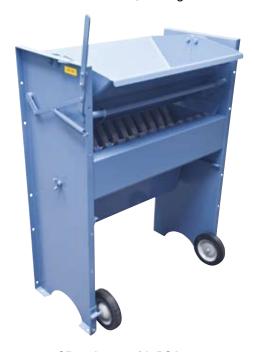

### **INTRODUCTION:**

PSA-114 Porta Wheels fit either the Gilson Porta-Screen® (PS-3 and PS-4) or the Gilson Sample Splitter (SP-1). Wheels provide mobility in the laboratory.

SP-1 shown with PSA-114

**PSA-114** 

PS-4 shown with PSA-114

Rev: 06/20/2011