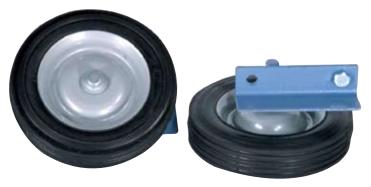

# Porta Wheels PSA-114

### **INTRODUCTION:**

PSA-114 Porta Wheels fit either the Gilson Porta-Screen® (PS-3 and PS-4) or the Gilson Sample Splitter (SP-1). Wheels provide mobility in the laboratory.

#### To mount Porta Wheels on either machine:

- 1. Insert cap screw through angle mount of wheel assembly.
- 2. Insert cap screw through predrilled mounting hole in machine, keeping the axle of wheel above mounting hole.
- 3. Install lock washer and nut, and tighten.