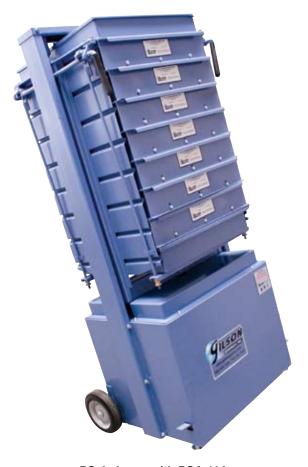

### **INTRODUCTION:**

PSA-114 Porta Wheels fit either the Gilson Porta-Screen® (PS-3 and PS-4) or the Gilson Sample Splitter (SP-1). Wheels provide mobility in the laboratory.

SP-1 shown with PSA-114

**PSA-114** 

PS-4 shown with PSA-114

Rev: 06/20/2011